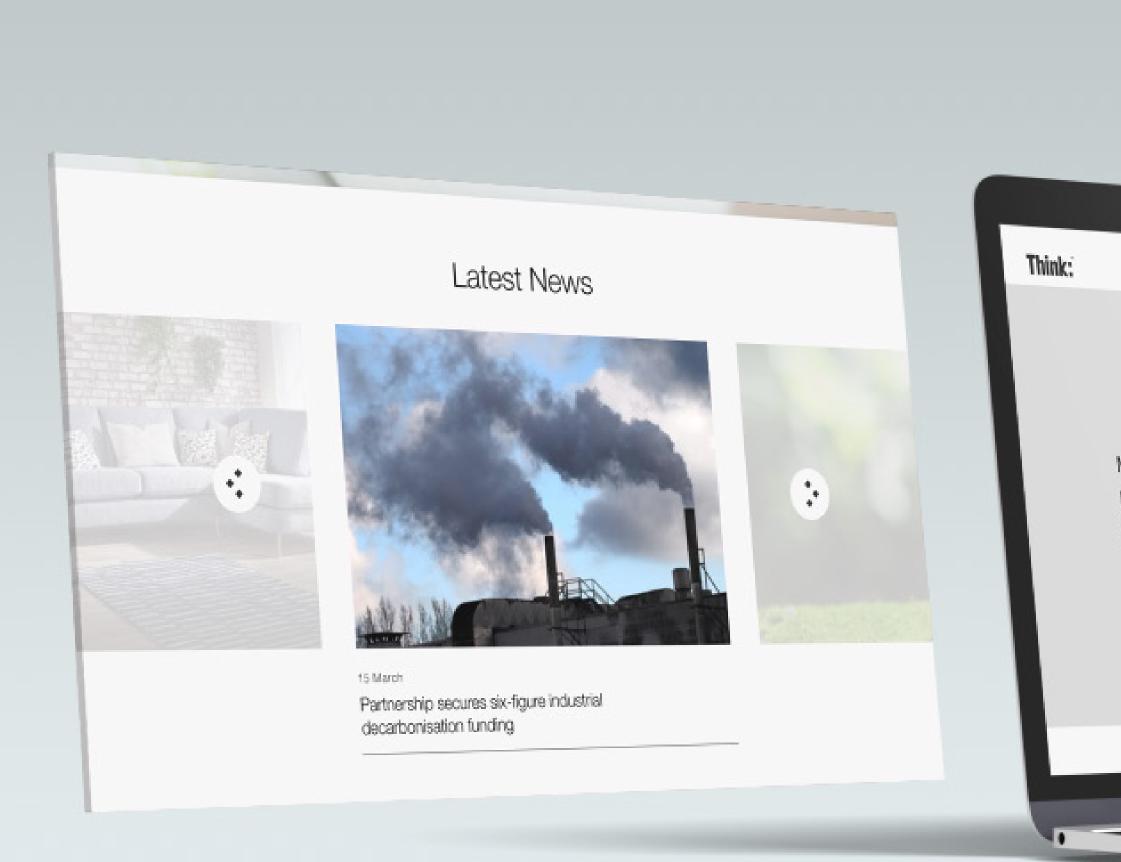

#### **GRAPHIC DESIGN - PRESENTATION** THINK: GROUP

Manufacturers of SpringBond® Eco-friendly Underlay, Upholstery & Mattress Filings

Springford R. Confergionent Non-Non-Housen

The Eco-Engineered Non-Woven, PU Foam alternative for upholstery and matresses